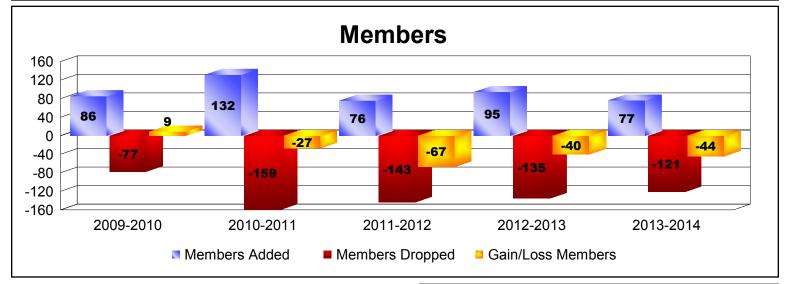

## District 107 G

| Year      | New<br>Clubs | Dropped<br>Clubs | Gain/<br>Loss<br>Clubs | New<br>Members | Charter<br>Members | Reinstate<br>Members | Transfer<br>Members | Total<br>Member<br>Added | Total<br>Members<br>Dropped | Gain/<br>Loss<br>Members |
|-----------|--------------|------------------|------------------------|----------------|--------------------|----------------------|---------------------|--------------------------|-----------------------------|--------------------------|
| 2009-2010 | 0            | 0                | 0                      | 83             | 0                  | 1                    | 2                   | 86                       | -77                         | 9                        |
| 2010-2011 | 0            | -1               | -1                     | 108            | 0                  | 2                    | 22                  | 132                      | -159                        | -27                      |
| 2011-2012 | 0            | -1               | -1                     | 74             | 0                  | 1                    | 1                   | 76                       | -143                        | -67                      |
| 2012-2013 | 0            | -2               | -2                     | 85             | 0                  | 3                    | 7                   | 95                       | -135                        | -40                      |
| 2013-2014 | 0            | -1               | -1                     | 71             | 0                  | 2                    | 4                   | 77                       | -121                        | -44                      |
| Average   | 0            | -1               | -1                     | 84             | 0                  | 2                    | 7                   | 93                       | -127                        | -34                      |