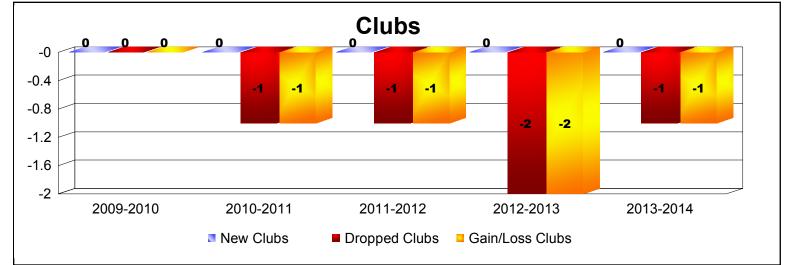

## District 107 G

| Year      | New<br>Clubs | Dropped<br>Clubs | Gain/<br>Loss<br>Clubs | New<br>Members | Charter<br>Members | Reinstate<br>Members | Transfer<br>Members | Total<br>Member<br>Added | Total<br>Members<br>Dropped | Gain/<br>Loss<br>Members |
|-----------|--------------|------------------|------------------------|----------------|--------------------|----------------------|---------------------|--------------------------|-----------------------------|--------------------------|
| 2009-2010 | 0            | 0                | 0                      | 83             | 0                  | 1                    | 2                   | 86                       | -77                         | 9                        |
| 2010-2011 | 0            | -1               | -1                     | 108            | 0                  | 2                    | 22                  | 132                      | -159                        | -27                      |
| 2011-2012 | 0            | -1               | -1                     | 74             | 0                  | 1                    | 1                   | 76                       | -143                        | -67                      |
| 2012-2013 | 0            | -2               | -2                     | 85             | 0                  | 3                    | 7                   | 95                       | -135                        | -40                      |
| 2013-2014 | 0            | -1               | -1                     | 71             | 0                  | 2                    | 4                   | 77                       | -121                        | -44                      |
| Average   | 0            | -1               | -1                     | 84             | 0                  | 2                    | 7                   | 93                       | -127                        | -34                      |